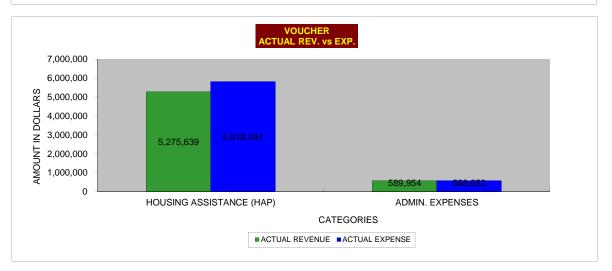

|                                              | YTD           | YTD           | PUM           | PUM           |
|----------------------------------------------|---------------|---------------|---------------|---------------|
| REVENUE                                      | BUDGET        | ACTUAL        | BUDGET        | ACTUAL        |
|                                              |               |               |               |               |
| HOUSING ASSISTANCE (HAP)                     | 6,033,570     | 5,275,639     | 537.50        | 469.98        |
| ADMIN. FEES                                  | 621,999       | 589,954       | 55.41         | 52.56         |
|                                              | 6,655,569     | 5,865,593     | 592.91        | 522.54        |
|                                              |               |               |               |               |
|                                              |               |               |               |               |
| EXPENSES                                     | YTD<br>BUDGET | YTD<br>ACTUAL | PUM<br>BUDGET | PUM<br>ACTUAL |
| HOUSING ASSISTANCE (HAP)                     | 6,032,967     | 5,818,851     | 537.44        | 518.37        |
| ADMIN. EXPENSES                              | 570,524       | 568,653       | 50.82         | 50.66         |
|                                              | 6,603,491     | 6,387,504     | 588.26        | 569.03        |
| NET SURPLUS                                  | 52,078        | (521,911)     |               |               |
| HAP SURPLUS YTD Change                       | 604           | (543,212)     |               |               |
| ADMIN SURPLUS YTD Change                     | 51,475        | 21,301        |               |               |
|                                              |               |               |               |               |
| HAP SURPLUS BALANCE<br>ADMIN SURPLUS BALANCE | (11,925)      | (555,741)     |               |               |