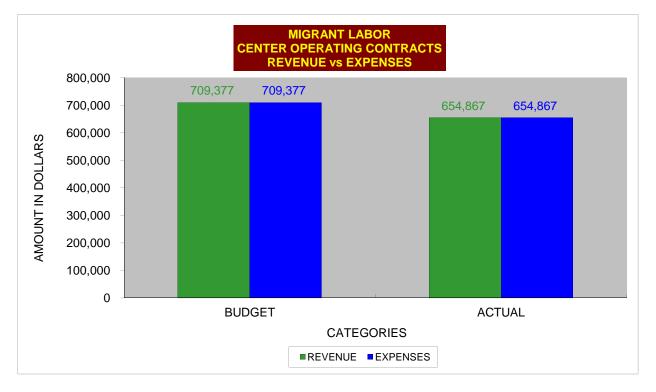

|
|                          |                |               |               |               |
| ENDING FOLIITY BALANCE   | (2 505 505)    | (2 / 35 336)  |               |               |

ENDING EQUITY BALANCE

(2,505,505) (2,435,336)

A:\2018\Financials\Merced HA Financials 2018 - 01 VV

| HOUSING AUTHORITY OF THE COUNTY OF MERCED          |                            |
|----------------------------------------------------|----------------------------|
| Migrant (.migrant)                                 | <b>EXPEND. RATE:</b> 58.8% |
| REVENUE & EXPENDITURE STATUS REPORT                | # UNIT/MONTH: 1,548        |
| FISCAL YEAR PERIOD FROM: 07/01/2017 TO: 06/30/2018 |                            |
| REPORT PERIOD FROM: 01-Jul-17                      | TO: 31-Jan-18              |



| REVENUE                                                                  | YTD<br>BUDGET                                    | YTD<br>ACTUAL                                    | PUM<br>BUDGET                               | PUM<br>ACTUAL                               |
|--------------------------------------------------------------------------|--------------------------------------------------|--------------------------------------------------|---------------------------------------------|---------------------------------------------|
| OMS OPERATING                                                            | 709,377                                          | 654,867                                          | 779.46                                      | 719.56