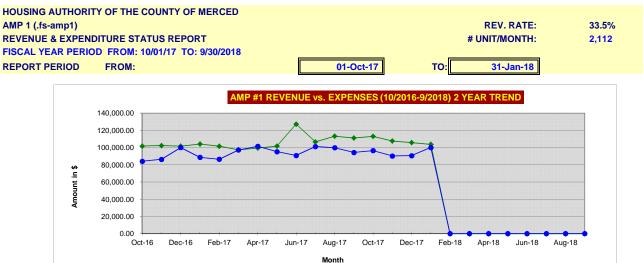

| REVENUE                   | YTD<br>BUDGET             | YTD<br>ACTUAL             | PUM<br>BUDGET | PUM<br>ACTUAL |
|---------------------------|---------------------------|---------------------------|---------------|---------------|
| REVENUE                   | BUDGET                    | ACTUAL                    | BUDGET        | ACTUAL        |
| DENTO                     | 000 750                   | 000 007                   | 040.40        | 000.04        |
| RENTS<br>NON-DWELL, RENTS | 223,759                   | 233,037                   | 316.10        | 329.21        |
| OTHER INCOME              | 0                         | 0                         | 0.00<br>2.27  | 0.00<br>16.36 |
| PFS SUBSIDY               | 1,609                     | 11,584                    |               |               |
| PF5 50B5ID1               | <u>180,989</u><br>406.357 | <u>185,497</u><br>430.118 | 255.68        | 262.05        |
| -                         | 406,357                   | 430,118                   | 574.05        | 607.62        |
|                           |                           |                           |               |               |
|                           | YTD                       | YTD                       | PUM           | PUM           |
| EXPENSES                  | BUDGET                    | ACTUAL                    | BUDGET        | ACTUAL        |
|                           |                           |                           |               |               |
| ADMIN.                    | 139,099                   | 123,643                   | 196.50        | 174.67        |
| TENANT SERVICES           | 0                         | 247                       | 0.00          | 0.35          |
| UTILITIES                 | 61,290                    | 61,350                    | 86.58         | 86.67         |
| MAINT.                    | 103,498                   | 114,211                   | 146.21        | 161.35        |
| GENERAL                   | 42,646                    | 35,972                    | 60.25         | 50.82         |
| DEPRECIATION              | 42,633                    | 41,936                    | 60.23         | 59.24         |
| EQUITY TRANSFERS          | 0                         | 0                         | 0.00          | 0.00          |
|                           | 389,166                   | 377,358                   | 549.77        | 533.10        |
|                           |                           |                           |               |               |
| NET SURPLUS               | 17,191                    | 52,760                    |               |               |
| NET FROM OPERATIONS       | 17,191                    | 52,760                    |               |               |
|                           |                           |                           |               | ,             |
| ENDING EQUITY BALANCE     | 2,391,646                 | 2,356,077                 |               |               |
|                           |                           |                           |               |               |
| NET SURPLUS               | 17,191                    | 52,760                    |               |               |
| ADD BACK DEPRECIATION     | 42,633                    | 41,936                    |               |               |
| CASH FLOW                 | 59,824                    | 94,696                    |               |               |