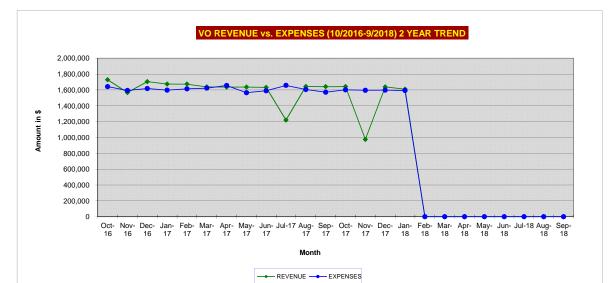

| (25,859) |        |          |
| ADD BACK DEPRECIATION | 4,625         | 4,548    |        |          |
| CASH FLOW             | (440)         | (21,311) |        |          |

| HOUSING AUTHORITY OF THE COUNTY OF MERCED       |                          |              |       |
|-------------------------------------------------|--------------------------|--------------|-------|
| VOUCHER                                         | EXPEND. RATE:            | 33.5%        |       |
| REVENUE & EXPENDITURE STATUS REPORT             | BUDGET # VOUCHER MONTHS: | 33,492       |       |
| FISCAL YEAR PERIOD FROM: 10/01/17 TO: 9/30/2018 |                          | YTD VOUCHERS | YTD % |
| REPORT PERIOD FROM:                             | 01-Oct-17 TO: 31-Jan-18  | 16,177       | 48.3% |





|                                              | YTD           | YTD           | PUM           | PUM           |
|----------------------------------------------|---------------|---------------|---------------|---------------|
| REVENUE                                      | BUDGET        | ACTUAL        | BUDGET        | ACTUAL        |
|                                              |               |               |               |               |
| HOUSING ASSISTANCE (HAP)                     | 6,033,570     | 5,275,639     | 537.50        | 469.98        |
| ADMIN. FEES                                  | 621,999       | 589,954       | 55.41         | 52.56         |
|                                              | 6,655,569     | 5,865,593     | 592.91        | 522.54        |
|