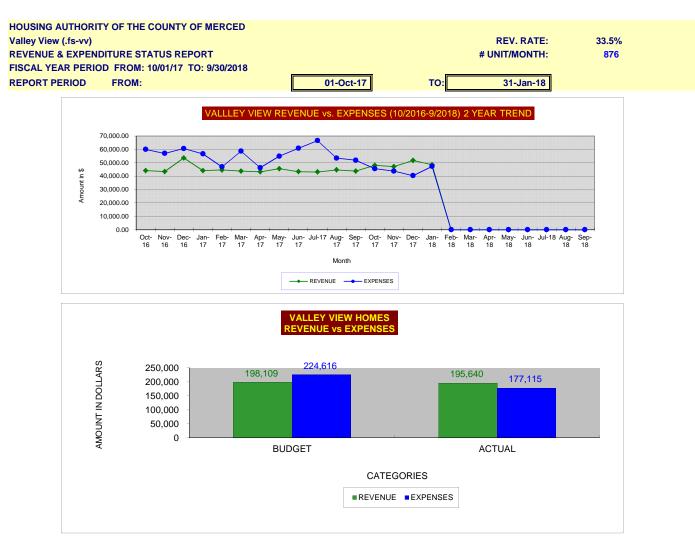

| REVENUE               | YTD<br>BUDGET | YTD<br>ACTUAL | PUM<br>BUDGET | PUM<br>ACTUAL |
|-----------------------|---------------|---------------|---------------|---------------|
| KEVENOE               | DODOLI        | NOTONE        | DODOLI        | ACTORE        |
| RENTS                 | 165,724       | 197,953       | 337.74        | 403.42        |
| INTEREST              | 0             | 0             | 0.00          | 0.00          |
| OTHER INCOME          | 4,525         | 6,758         | 9.22          | 13.77         |
| PFS SUBSIDY           | 135,018       | 130,898       | 275.17        | 266.77        |
|                       | 305,267       | 335,609       | 622.13        | 683.96        |
|                       |               |               |               |               |
|                       | YTD           | YTD           | PUM           | PUM           |
| EXPENSES              | BUDGET        | ACTUAL        | BUDGET        | ACTUAL        |
|                       |               |               |               |               |
| ADMIN.                | 99,624        | 80,323        | 203.03        | 163.70        |
| UTILITIES             | 50,652        | 43,420        | 103.23        | 88.49         |
| MAINT.                | 87,348        | 110,471       | 178.01        | 225.14        |
| GENERAL               | 30,618        | 25,789        | 62.40         | 52.56         |
| DEPRECIATION          | 19,582        | 19,260        | 39.91         | 39.25         |
| EQUITY TRANSFERS      | 0             | 0             | 0.00          | 0.00          |
|                       | 287,824       | 279,433       | 586.58        | 569.49        |
|                       |               |               |               |               |
| NET SURPLUS           | 17,443        | 56,176        |               |               |
| NET FROM OPERATIONS   | 17,443        | 56,176        |               |               |
|                       |               |               |               |               |
| ENDING EQUITY BALANCE | 1,759,683     | 1,720,951     |               |               |
|                       |               |               |               |               |
| NET SURPLUS           | 17,443        | 56,176        |               |               |
| ADD BACK DEPRECIATION | 19,582        | 19,260        |               |               |
| CASH FLOW             | 37,025        | 75,436        |               |               |