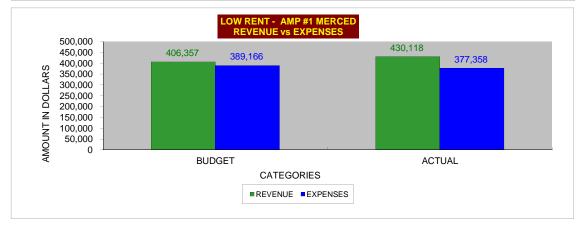

| REVENUE                   | YTD<br>BUDGET             | YTD<br>ACTUAL             | PUM<br>BUDGET | PUM<br>ACTUAL |
|---------------------------|---------------------------|---------------------------|---------------|---------------|
| REVENUE                   | BUDGET                    | ACTUAL                    | BUDGET        | ACTUAL        |
| DENTO                     | 000 750                   | 000 007                   | 040.40        | 000.04        |
| RENTS<br>NON-DWELL, RENTS | 223,759                   | 233,037                   | 316.10        | 329.21        |
| OTHER INCOME              | 0                         | 0                         | 0.00<br>2.27  | 0.00<br>16.36 |
| PFS SUBSIDY               | 1,609                     | 11,584                    |               |               |
| PF5 50B5ID1               | <u>180,989</u><br>406.357 | <u>185,497</u><br>430.118 | 255.68        | 262.05        |
| -                         | 406,357                   | 430,118                   | 574.05        | 607.62        |
|                           |                           |                           |               |               |
|                           | YTD                       | YTD                       | PUM           | PUM           |
| EXPENSES                  | BUDGET                    | ACTUAL                    | BUDGET        | ACTUAL        |
|                           |                           |                           |               |               |
| ADMIN.                    | 139,099                   | 123,643                   | 196.50        | 174.67        |
| TENANT SERVICES           | 0                         | 247                       | 0.00          | 0.35          |
| UTILITIES                 | 61,290                    | 61,350                    | 86.58         | 86.67         |
| MAINT.                    | 103,498                   | 114,211                   | 146.21        | 161.35        |
| GENERAL                   | 42,646                    | 35,972                    | 60.25         | 50.82         |
| DEPRECIATION              | 42,633                    | 41,936                    | 60.23         | 59.24         |
| EQUITY TRANSFERS          | 0                         | 0                         | 0.00          | 0.00          |
|                           | 389,166                   | 377,358                   | 549.77        | 533.10        |
|                           |                           |                           |               |               |
| NET SURPLUS               | 17,191                    | 52,760                    |               |               |
| NET FROM OPERATIONS       | 17,191                    | 52,760                    |               |               |
|                           |                           |                           |               | ,             |
| ENDING EQUITY BALANCE     | 2,391,646                 | 2,356,077                 |               |               |
|                           |                           |                           |               |               |
| NET SURPLUS               | 17,191                    | 52,760                    |               |               |
| ADD BACK DEPRECIATION     | 42,633                    | 41,936                    |               |               |
| CASH FLOW                 | 59,824                    | 94,696                    |               |               |