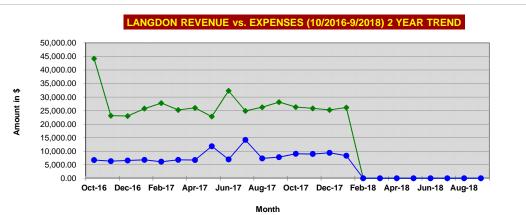

3  329,825  384.25    YTD  YTD  PUM    BUDGET  ACTUAL  BUDGET    294,711  288,412  299.08    13,775  12,064  13.98    25,613  24,204  25.99    44,533  31,593  45.19    378,633  356,450  384.24    (0)  (26,625)  (0)    (289,939)  (316,564)  (316,564) |

| HOUSING AUTHORITY OF THE COUNTY OF MERCED       |           |               |       |  |
|-------------------------------------------------|-----------|---------------|-------|--|
| Langdon                                         |           | REV. RATE:    | 33.5% |  |
| REVENUE & EXPENDITURE STATUS REPORT             |           | # UNIT/MONTH: | 12    |  |
| FISCAL YEAR PERIOD FROM: 10/01/17 TO: 9/30/2018 | 3         |               |       |  |
| REPORT PERIOD FROM:                             | 01-Oct-17 | TO: 31-Jan-18 |       |  |







|                       | YTD       | YTD        | PUM       | PUM       |
|-----------------------|-----------|------------|-----------|-----------|
| REVENUE               | BUDGET    | ACTUAL     | BUDGET    | ACTUAL    |
|                       |           |            |           |           |
| RENTS                 | 15,485    | 15,400     | 3,850.10  | 3,828.96  |
| INTEREST              | 0         | 0          | 0.00      | 0.00      |
| MANAGEMENT FEES       | 74,548    | 74,425     | 18,535.16 | 18,504.58 |
| OTHER INCOME          | 9,049     | 13,648     | 2,249.89  | 3,393.31  |
|                       | 99,082    | 103,473    | 24,635.15 | 25,726.85 |
|                       |           |            |           |           |
|                       |           |