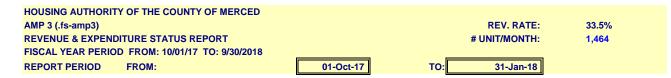

| HOUSING AUTHORITY OF THE COUNTY OF ME     | ERCED                   |       |
|-------------------------------------------|-------------------------|-------|
| AMP 4 (ca023024)                          | REV. RATE:              | 33.5% |
| REVENUE & EXPENDITURE STATUS REPORT       | # UNIT/MONTH:           | 72    |
| FISCAL YEAR PERIOD FROM: 10/01/17 TO: 9/3 | 30/2018                 |       |
| REPORT PERIOD FROM:                       | 01-Oct-17 TO: 31-Jan-18 |       |