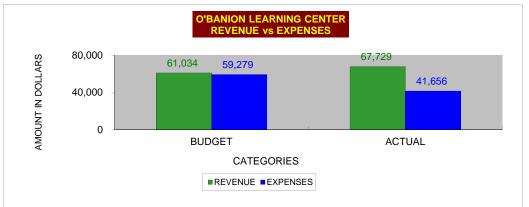

H:                           |  |  |  |  |  |
| FISCAL YEAR PERIOD FROM: 10/01/17 TO: 9/30/2018                          |  |  |  |  |  |
| REPORT PERIOD FROM: 01-Oct-17 TO: 31-Jan-18                              |  |  |  |  |  |



| HOUSING AUTHORITY OF THE COUNTY OF MERCED       |           |               |       |  |  |
|-------------------------------------------------|-----------|---------------|-------|--|--|
| Obanion                                         |           | REV. RATE:    | 33.5% |  |  |
| REVENUE & EXPENDITURE STATUS REPORT             |           | # UNIT/MONTH: | 72    |  |  |
| FISCAL YEAR PERIOD FROM: 10/01/17 TO: 9/30/2018 |           |               |       |  |  |
| REPORT PERIOD FROM:                             | 01-Oct-17 | TO: 31-Jan-18 |       |  |  |





| REVENUE               | YTD<br>BUDGET | YTD<br>ACTUAL | PUM<br>BUDGET | PUM<br>ACTUAL |
|-----------------------|---------------|---------------|---------------|---------------|
|                       |               |               |               |               |
| NON-DWELL. RENTS      | 61,034        | 67,729        | 2,529.19      | 2,806.60      |
| OTHER INCOME          | 0             | 0             | 0.00          | 0.00          |
|                       |               |               |               |               |
|                       | 61,034        | 67,729        | 2,529.19      | 2,806.60      |
|                       |               |               |               |               |
|                       | YTD           | YTD           | PUM           | PUM