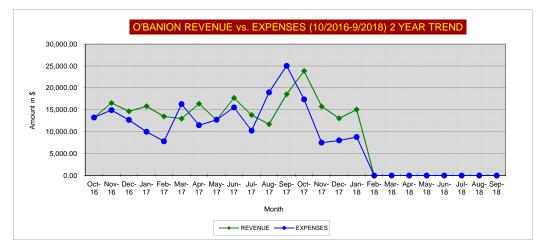

NTH:                           |  |  |  |  |  |
| FISCAL YEAR PERIOD FROM: 10/01/17 TO: 9/30/2018                          |  |  |  |  |  |
| REPORT PERIOD FROM: 01-Oct-17 TO: 31-Jan-18                              |  |  |  |  |  |



| HOUSING AUTHORITY OF THE COUNTY OF MERCED       |           |               |       |  |  |
|-------------------------------------------------|-----------|---------------|-------|--|--|
| Obanion                                         |           | REV. RATE:    | 33.5% |  |  |
| REVENUE & EXPENDITURE STATUS REPORT             |           | # UNIT/MONTH: | 72    |  |  |
| FISCAL YEAR PERIOD FROM: 10/01/17 TO: 9/30/2018 |           |               |       |  |  |
| REPORT PERIOD FROM:                             | 01-Oct-17 | TO: 31-Jan-18 |       |  |  |





| REVENUE               | YTD<br>BUDGET | YTD<br>ACTUAL | PUM<br>BUDGET | PUM<br>ACTUAL |
|-----------------------|---------------|---------------|---------------|---------------|
|                       |               |               |               |               |
| NON-DWELL. RENTS      | 61,034        | 67,729        | 2,529.19      | 2,806.60      |
| OTHER INCOME          | 0             | 0             | 0.00          | 0.00          |
|                       |               |               |               |               |
|                       | 61,034        | 67,729        | 2,529.19      | 2,806.60      |
|                       |               |               |               |               |
|                       | YTD           | YTD           | PUM           | PU