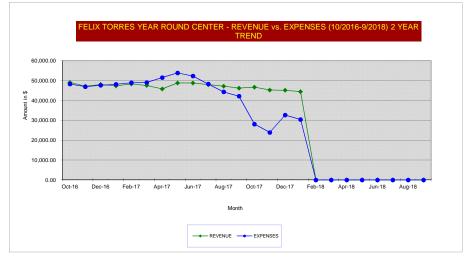

| REVENUE                   | YTD<br>BUDGET             | YTD<br>ACTUAL             | PUM<br>BUDGET | PUM<br>ACTUAL |
|---------------------------|---------------------------|---------------------------|---------------|---------------|
| REVENUE                   | BUDGET                    | ACTUAL                    | BUDGET        | ACTUAL        |
| DENTO                     | 000 750                   | 000 007                   | 040.40        | 000.04        |
| RENTS<br>NON-DWELL, RENTS | 223,759                   | 233,037                   | 316.10        | 329.21        |
| OTHER INCOME              | 0                         | 0                         | 0.00<br>2.27  | 0.00<br>16.36 |
| PFS SUBSIDY               | 1,609                     | 11,584                    |               |               |
| PF5 50B5ID1               | <u>180,989</u><br>406.357 | <u>185,497</u><br>430.118 | 255.68        | 262.05        |
| -                         | 406,357                   | 430,118                   | 574.05        | 607.62        |
|                           |                           |                           |               |               |
|                           | YTD                       | YTD                       | PUM           | PUM           |
| EXPENSES                  | BUDGET                    | ACTUAL                    | BUDGET        | ACTUAL        |
|                           |                           |                           |               |               |
| ADMIN.                    | 139,099                   | 123,643                   | 196.50        | 174.67        |
| TENANT SERVICES           | 0                         | 247                       | 0.00          | 0.35          |
| UTILITIES                 | 61,290                    | 61,350                    | 86.58         | 86.67         |
| MAINT.                    | 103,498                   | 114,211                   | 146.21        | 161.35        |
| GENERAL                   | 42,646                    | 35,972                    | 60.25         | 50.82         |
| DEPRECIATION              | 42,633                    | 41,936                    | 60.23         | 59.24         |
| EQUITY TRANSFERS          | 0                         | 0                         | 0.00          | 0.00          |
|                           | 389,166                   | 377,358                   | 549.77        | 533.10        |
|                           |                           |                           |               |               |
| NET SURPLUS               | 17,191                    | 52,760                    |               |               |
| NET FROM OPERATIONS       | 17,191                    | 52,760                    |               |               |
|                           |                           |                           |               | ,             |
| ENDING EQUITY BALANCE     | 2,391,646                 | 2,356,077                 |               |               |
|                           |                           |                           |               |               |
| NET SURPLUS               | 17,191                    | 52,760                    |               |               |
| ADD BACK DEPRECIATION     | 42,633                    | 41,936                    |               |               |
| CASH FLOW                 | 59,824                    | 94,696                    |               |               |