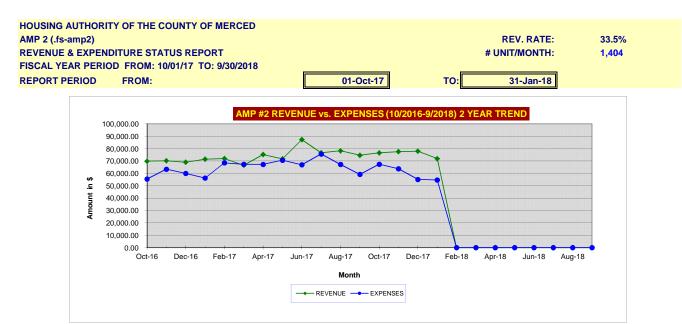

A:\2018\Financials\Merced HA Financials 2018 - 01 PH AMP1

| YTD<br>BUDGET                         | YTD                                                                                                                                                                   | PUM                                                                                                                                                                                                                                                                                                                     | PUM                                                                                                                                                                                                                                                                                                                             |
|---------------------------------------|-----------------------------------------------------------------------------------------------------------------------------------------------------------------------|-------------------------------------------------------------------------------------------------------------------------------------------------------------------------------------------------------------------------------------------------------------------------------------------------------------------------|---------------------------------------------------------------------------------------------------------------------------------------------------------------------------------------------------------------------------------------------------------------------------------------------------------------------------------|
| BUDGET                                |                                                                                                                                                                       |                                                                                                                                                                                                                                                                                                                         |                                                                                                                                                                                                                                                                                                                                 |
|                                       | ACTUAL                                                                                                                                                                | BUDGET                                                                                                                                                                                                                                                                                                                  | ACTUAL                                                                                                                                                                                                                                                                                                                          |
| 400.000                               | 000 405                                                                                                                                                               | 000.00                                                                                                                                                                                                                                                                                                                  | 400.00                                                                                                                                                                                                                                                                                                                          |
| 182,960                               | 203,465                                                                                                                                                               | 388.80                                                                                                                                                                                                                                                                                                                  | 432.38                                                                                                                                                                                                                                                                                                                          |
| -                                     | •                                                                                                                                                                     |                                                                                                                                                                                                                                                                                                                         | 0.00                                                                                                                                                                                                                                                                                                                            |
| · · · · · · · · · · · · · · · · · · · | · ·                                                                                                                                                                   |                                                                                                                                                                                                                                                                                                                         | 5.20                                                                                                                                                                                                                                                                                                                            |
| /                                     | ,                                                                                                                                                                     |                                                                                                                                                                                                                                                                                                                         | 208.63                                                                                                                                                                                                                                                                                                                          |
| 280,714                               | 304,085                                                                                                                                                               | 596.53                                                                                                                                                                                                                                                                                                                  | 646.21                                                                                                                                                                                                                                                                                                                          |
|                                       |                                                                                                                                                                       |                                                                                                                                                                                                                                                                                                                         |                                                                                                                                                                                                                                                                                                                                 |
| YTD                                   | YTD                                                                                                                                                                   | PUM                                                                                                                                                                                                                                                                                                                     | PUM                                                                                                                                                                                                                                                                                                                             |
| BUDGET                                | ACTUAL                                                                                                                                                                | BUDGET                                                                                                                                                                                                                                                                                                                  | ACTUAL                                                                                                                                                                                                                                                                                                                          |
|                                       |                                                                                                                                                                       |                                                                                                                                                                                                                                                                                                                         |                                                                                                                                                                                                                                                                                                                                 |
| 98,438                                | 80,580                                                                                                                                                                | 209.19                                                                                                                                                                                                                                                                                                                  | 171.24                                                                                                                                                                                                                                                                                                                          |
| 57,415                                | <b>51,302</b>                                                                                                                                                         | 122.01                                                                                                                                                                                                                                                                                                                  | 109.02                                                                                                                                                                                                                                                                                                                          |
| 69,109                                | 58,172                                                                                                                                                                | 146.86                                                                                                                                                                                                                                                                                                                  | 123.62                                                                                                                                                                                                                                                                                                                          |
| 32,828                                | 27,429                                                                                                                                                                | 69.76                                                                                                                                                                                                                                                                                                                   | 58.29                                                                                                                                                                                                                                                                                                                           |
| 23,830                                | 23,440                                                                                                                                                                | 50.64                                                                                                                                                                                                                                                                                                                   | 49.81                                                                                                                                                                                                                                                                                                                           |
| 0                                     | 0                                                                                                                                                                     | 0.00                                                                                                                                                                                                                                                                                                                    | 0.00                                                                                                                                                                                                                                                                                                                            |
| 281,620                               | 241,093                                                                                                                                                               | 598.46                                                                                                                                                                                                                                                                                                                  | 512.34                                                                                                                                                                                                                                                                                                                          |
| (0.0.0)                               |                                                                                                                                                                       |                                                                                                                                                                                                                                                                                                                         |                                                                                                                                                                                                                                                                                                                                 |
|                                       | ,                                                                                                                                                                     |                                                                                                                                                                                                                                                                                                                         |                                                                                                                                                                                                                                                                                                                                 |
| (906)                                 | 62,992                                                                                                                                                                |                                                                                                                                                                                                                                                                                                                         |                                                                                                                                                                                                                                                                                                                                 |
| 1,828,994                             | 1,765,096                                                                                                                                                             |                                                                                                                                                                                                                                                                                                                         |                                                                                                                                                                                                                                                                                                                                 |
|                                       | ·                                                                                                                                                                     |                                                                                                                                                                                                                                                                                                                         |                                                                                                                                                                                                                                                                                                                                 |
| (906)                                 | 62,992                                                                                                                                                                |                                                                                                                                                                                                                                                                                                                         |                                                                                                                                                                                                                                                                                                                                 |
| 23,830                                | 23,440                                                                                                                                                                |                                                                                                                                                                                                                                                                                                                         |                                                                                                                                                                                                                                                                                                                                 |
| 22,924                                | 86,432                                                                                                                                                                |                                                                                                                                                                                                                                                                                                                         |                                                                                                                                                                                                                                                                                                                                 |
|                                       | 0<br>5,249<br>92,505<br>280,714<br><b>YTD</b><br>BUDGET<br>98,438<br>57,415<br>69,109<br>32,828<br>23,830<br>0<br>281,620<br>(906)<br>(906)<br>1,828,994<br>1,828,994 | 0  0    5,249  2,446    92,505  98,174    280,714  304,085    YTD  YTD    BUDGET  ACTUAL    98,438  80,580    57,415  51,302    69,109  58,172    32,828  27,429    23,830  23,440    0  0    281,620  241,093    (906)    62,992    (906)  62,992    (906)  62,992    (906)  62,992    (906)  62,992    23,830  23,440 | 0  0  0.00    5,249  2,446  11.15    92,505  98,174  196.58    280,714  304,085  596.53    YTD  YTD  PUM    BUDGET  ACTUAL  BUDGET    98,438  80,580  209.19    57,415  51,302  122.01    69,109  58,172  146.86    32,828  27,429  69.76    23,830  23,440  50.64    0  0  0.00    281,620  241,093  598.46    (906)    62,992 |