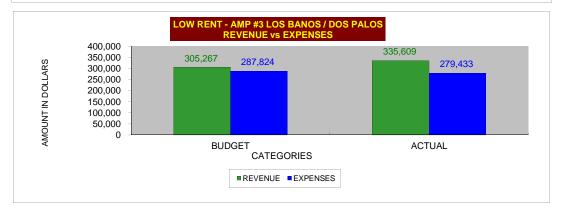

| REVENUE               | YTD<br>BUDGET | YTD<br>ACTUAL | PUM<br>BUDGET | PUM<br>ACTUAL |
|-----------------------|---------------|---------------|---------------|---------------|
| KEVENOE               | DODOLI        | NOTONE        | DODOLI        | ACTORE        |
| RENTS                 | 165,724       | 197,953       | 337.74        | 403.42        |
| INTEREST              | 0             | 0             | 0.00          | 0.00          |
| OTHER INCOME          | 4,525         | 6,758         | 9.22          | 13.77         |
| PFS SUBSIDY           | 135,018       | 130,898       | 275.17        | 266.77        |
|                       | 305,267       | 335,609       | 622.13        | 683.96        |
|                       |               |               |               |               |
|                       | YTD           | YTD           | PUM           | PUM           |
| EXPENSES              | BUDGET        | ACTUAL        | BUDGET        | ACTUAL        |
|                       |               |               |               |               |
| ADMIN.                | 99,624        | 80,323        | 203.03        | 163.70        |
| UTILITIES             | 50,652        | 43,420        | 103.23        | 88.49         |
| MAINT.                | 87,348        | 110,471       | 178.01        | 225.14        |
| GENERAL               | 30,618        | 25,789        | 62.40         | 52.56         |
| DEPRECIATION          | 19,582        | 19,260        | 39.91         | 39.25         |
| EQUITY TRANSFERS      | 0             | 0             | 0.00          | 0.00          |
|                       | 287,824       | 279,433       | 586.58        | 569.49        |
|                       |               |               |               |               |
| NET SURPLUS           | 17,443        | 56,176        |               |               |
| NET FROM OPERATIONS   | 17,443        | 56,176        |               |               |
|                       |               |               |               |               |
| ENDING EQUITY BALANCE | 1,759,683     | 1,720,951     |               |               |
|                       |               |               |               |               |
| NET SURPLUS           | 17,443        | 56,176        |               |               |
| ADD BACK DEPRECIATION | 19,582        | 19,260        |               |               |
| CASH FLOW             | 37,025        | 75,436        |               |               |