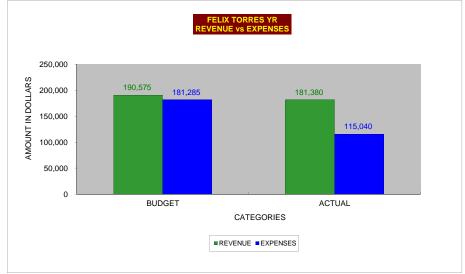

| REVENUE                   | YTD<br>BUDGET             | YTD<br>ACTUAL             | PUM<br>BUDGET | PUM<br>ACTUAL |
|---------------------------|---------------------------|---------------------------|---------------|---------------|
| REVENUE                   | BUDGET                    | ACTUAL                    | BUDGET        | ACTUAL        |
| DENTO                     | 000 750                   | 000 007                   | 040.40        | 000.04        |
| RENTS<br>NON-DWELL, RENTS | 223,759                   | 233,037                   | 316.10        | 329.21        |
| OTHER INCOME              | 0                         | 0                         | 0.00<br>2.27  | 0.00<br>16.36 |
| PFS SUBSIDY               | 1,609                     | 11,584                    |               |               |
| PF5 50B5ID1               | <u>180,989</u><br>406.357 | <u>185,497</u><br>430.118 | 255.68        | 262.05        |
| -                         | 406,357                   | 430,118                   | 574.05        | 607.62        |
|                           |                           |                           |               |               |
|                           | YTD                       | YTD                       | PUM           | PUM           |
| EXPENSES                  | BUDGET                    | ACTUAL                    | BUDGET        | ACTUAL        |
|                           |                           |                           |               |               |
| ADMIN.                    | 139,099                   | 123,643                   | 196.50        | 174.67        |
| TENANT SERVICES           | 0                         | 247                       | 0.00          | 0.35          |
| UTILITIES                 | 61,290                    | 61,350                    | 86.58         | 86.67         |
| MAINT.                    | 103,498                   | 114,211                   | 146.21        | 161.35        |
| GENERAL                   | 42,646                    | 35,972                    | 60.25         | 50.82         |
| DEPRECIATION              | 42,633                    | 41,936                    | 60.23         | 59.24         |
| EQUITY TRANSFERS          | 0                         | 0                         | 0.00          | 0.00          |
|                           | 389,166                   | 377,358                   | 549.77        | 533.10        |
|                           |                           |                           |               |               |
| NET SURPLUS               | 17,191                    | 52,760                    |               |               |
| NET FROM OPERATIONS       | 17,191                    | 52,760                    |               |               |
|                           |                           |                           |               | ,             |
| ENDING EQUITY BALANCE     | 2,391,646                 | 2,356,077                 |               |               |
|                           |                           |                           |               |               |
| NET SURPLUS               | 17,191                    | 52,760                    |               |               |
| ADD BACK DEPRECIATION     | 42,633                    | 41,936                    |               |               |
| CASH FLOW                 | 59,824                    | 94,696                    |               |               |