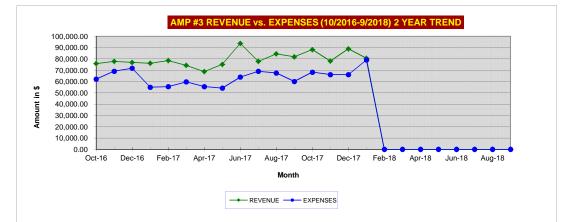

| HOUSING AUTHORITY OF THE COUNTY OF ME     | ERCED                   |       |
|-------------------------------------------|-------------------------|-------|
| AMP 4 (ca023024)                          | REV. RATE:              | 33.5% |
| REVENUE & EXPENDITURE STATUS REPORT       | # UNIT/MONTH:           | 72    |
| FISCAL YEAR PERIOD FROM: 10/01/17 TO: 9/3 | 30/2018                 |       |
| REPORT PERIOD FROM:                       | 01-Oct-17 TO: 31-Jan-18 |       |