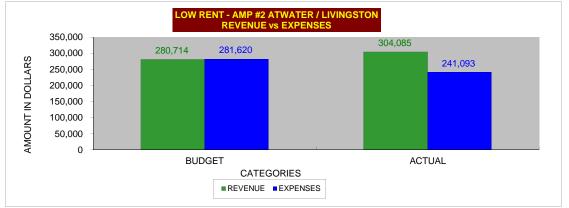

A:\2018\Financials\Merced HA Financials 2018 - 01 PH AMP1

| YTD<br>BUDGET                         | YTD                                                                                                                                                                   | PUM                                                                                                                                                                                                                                                                                                                     | PUM                                                                                                                                                                                                                                                                                                                             |
|---------------------------------------|-----------------------------------------------------------------------------------------------------------------------------------------------------------------------|-------------------------------------------------------------------------------------------------------------------------------------------------------------------------------------------------------------------------------------------------------------------------------------------------------------------------|---------------------------------------------------------------------------------------------------------------------------------------------------------------------------------------------------------------------------------------------------------------------------------------------------------------------------------|
| BUDGET                                |                                                                                                                                                                       |                                                                                                                                                                                                                                                                                                                         |                                                                                                                                                                                                                                                                                                                                 |
|                                       | ACTUAL                                                                                                                                                                | BUDGET                                                                                                                                                                                                                                                                                                                  | ACTUAL                                                                                                                                                                                                                                                                                                                          |
| 400.000                               | 000 405                                                                                                                                                               | 000.00                                                                                                                                                                                                                                                                                                                  | 400.00                                                                                                                                                                                                                                                                                                                          |
| 182,960                               | 203,465                                                                                                                                                               | 388.80                                                                                                                                                                                                                                                                                                                  | 432.38                                                                                                                                                                                                                                                                                                                          |
| -                                     | •                                                                                                                                                                     |                                                                                                                                                                                                                                                                                                                         | 0.00                                                                                                                                                                                                                                                                                                                            |
| · · · · · · · · · · · · · · · · · · · | · ·                                                                                                                                                                   |                                                                                                                                                                                                                                                                                                                         | 5.20                                                                                                                                                                                                                                                                                                                            |
| /                                     | ,                                                                                                                                                                     |                                                                                                                                                                                                                                                                                                                         | 208.63                                                                                                                                                                                                                                                                                                                          |
| 280,714                               | 304,085                                                                                                                                                               | 596.53                                                                                                                                                                                                                                                                                                                  | 646.21                                                                                                                                                                                                                                                                                                                          |
|                                       |                                                                                                                                                                       |                                                                                                                                                                                                                                                                                                                         |                                                                                                                                                                                                                                                                                                                                 |
| YTD                                   | YTD                                                                                                                                                                   | PUM                                                                                                                                                                                                                                                                                                                     | PUM                                                                                                                                                                                                                                                                                                                             |
| BUDGET                                | ACTUAL                                                                                                                                                                | BUDGET                                                                                                                                                                                                                                                                                                                  | ACTUAL                                                                                                                                                                                                                                                                                                                          |
|                                       |                                                                                                                                                                       |                                                                                                                                                                                                                                                                                                                         |                                                                                                                                                                                                                                                                                                                                 |
| 98,438                                | 80,580                                                                                                                                                                | 209.19                                                                                                                                                                                                                                                                                                                  | 171.24                                                                                                                                                                                                                                                                                                                          |
| 57,415                                | <b>51,302</b>                                                                                                                                                         | 122.01                                                                                                                                                                                                                                                                                                                  | 109.02                                                                                                                                                                                                                                                                                                                          |
| 69,109                                | 58,172                                                                                                                                                                | 146.86                                                                                                                                                                                                                                                                                                                  | 123.62                                                                                                                                                                                                                                                                                                                          |
| 32,828                                | 27,429                                                                                                                                                                | 69.76                                                                                                                                                                                                                                                                                                                   | 58.29                                                                                                                                                                                                                                                                                                                           |
| 23,830                                | 23,440                                                                                                                                                                | 50.64                                                                                                                                                                                                                                                                                                                   | 49.81                                                                                                                                                                                                                                                                                                                           |
| 0                                     | 0                                                                                                                                                                     | 0.00                                                                                                                                                                                                                                                                                                                    | 0.00                                                                                                                                                                                                                                                                                                                            |
| 281,620                               | 241,093                                                                                                                                                               | 598.46                                                                                                                                                                                                                                                                                                                  | 512.34                                                                                                                                                                                                                                                                                                                          |
| (0.0.0)                               |                                                                                                                                                                       |                                                                                                                                                                                                                                                                                                                         |                                                                                                                                                                                                                                                                                                                                 |
|                                       | ,                                                                                                                                                                     |                                                                                                                                                                                                                                                                                                                         |                                                                                                                                                                                                                                                                                                                                 |
| (906)                                 | 62,992                                                                                                                                                                |                                                                                                                                                                                                                                                                                                                         |                                                                                                                                                                                                                                                                                                                                 |
| 1,828,994                             | 1,765,096                                                                                                                                                             |                                                                                                                                                                                                                                                                                                                         |                                                                                                                                                                                                                                                                                                                                 |
|                                       | ·                                                                                                                                                                     |                                                                                                                                                                                                                                                                                                                         |                                                                                                                                                                                                                                                                                                                                 |
| (906)                                 | 62,992                                                                                                                                                                |                                                                                                                                                                                                                                                                                                                         |                                                                                                                                                                                                                                                                                                                                 |
| 23,830                                | 23,440                                                                                                                                                                |                                                                                                                                                                                                                                                                                                                         |                                                                                                                                                                                                                                                                                                                                 |
| 22,924                                | 86,432                                                                                                                                                                |                                                                                                                                                                                                                                                                                                                         |                                                                                                                                                                                                                                                                                                                                 |
|                                       | 0<br>5,249<br>92,505<br>280,714<br><b>YTD</b><br>BUDGET<br>98,438<br>57,415<br>69,109<br>32,828<br>23,830<br>0<br>281,620<br>(906)<br>(906)<br>1,828,994<br>1,828,994 | 0  0    5,249  2,446    92,505  98,174    280,714  304,085    YTD  YTD    BUDGET  ACTUAL    98,438  80,580    57,415  51,302    69,109  58,172    32,828  27,429    23,830  23,440    0  0    281,620  241,093    (906)    62,992    (906)  62,992    (906)  62,992    (906)  62,992    (906)  62,992    23,830  23,440 | 0  0  0.00    5,249  2,446  11.15    92,505  98,174  196.58    280,714  304,085  596.53    YTD  YTD  PUM    BUDGET  ACTUAL  BUDGET    98,438  80,580  209.19    57,415  51,302  122.01    69,109  58,172  146.86    32,828  27,429  69.76    23,830  23,440  50.64    0  0  0.00    281,620  241,093  598.46    (906)    62,992 |