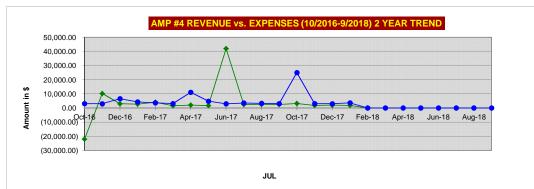

|                       | YTD           | YTD      | PUM    | PUM      |
|-----------------------|---------------|----------|--------|----------|
| REVENUE               | BUDGET        | ACTUAL   | BUDGET | ACTUAL   |
|                       |               |          |        |          |
| RENTS                 | 6,033         | 2,942    | 250.00 | 121.91   |
| OTHER INCOME          | 168           | 1,836    | 6.94   | 76.08    |
| PFS SUBSIDY           | 4,826         | 3,890    | 200.00 | 161.20   |
| CFP FUNDS             | 0             | 0        | 0.00   | 0.00     |
|                       | 11,027        | 8,668    | 456.94 | 359.19   |
|                       |               |          |        |          |
|                       | YTD           | YTD      | PUM    | PUM      |
| EXPENSES              | BUDGET        | ACTUAL   | BUDGET | ACTUAL   |
|                       |               |          |        |          |
| ADMIN.                | 4,446         | 3,209    | 184.24 | 133.00   |
| UTILITIES             | 2,125         | 1,876    | 88.06  | 77.76    |
| MAINT.                | 3,333         | 23,632   | 138.12 | 979.29   |
| GENERAL               | 1,563         | 1,261    | 64.77  | 52.27    |
| DEPRECIATION          | 4,625         | 4,548    | 191.66 | 188.46   |
| EQUITY TRANSFERS      | 0             | 0        | 0.00   | 0.00     |
|                       | <b>16,092</b> | 34,527   | 666.85 | 1,430.78 |
|                       |               |          |        |          |
| NET SURPLUS           | (5,065)       | (25,859) |        |          |
| NET FROM OPERATIONS   | (5,065)       | (25,859) |        |          |
|                       |               |          |        |          |
| ENDING EQUITY BALANCE | 858,443       | 879,238  |        |          |
|                       |               |          |        |          |
| NET SURPLUS           | (5,065)       | (25,859) |        |          |
| ADD BACK DEPRECIATION | 4,625         | 4,548    |        |          |
| CASH FLOW             | (440)         | (21,311) |        |          |