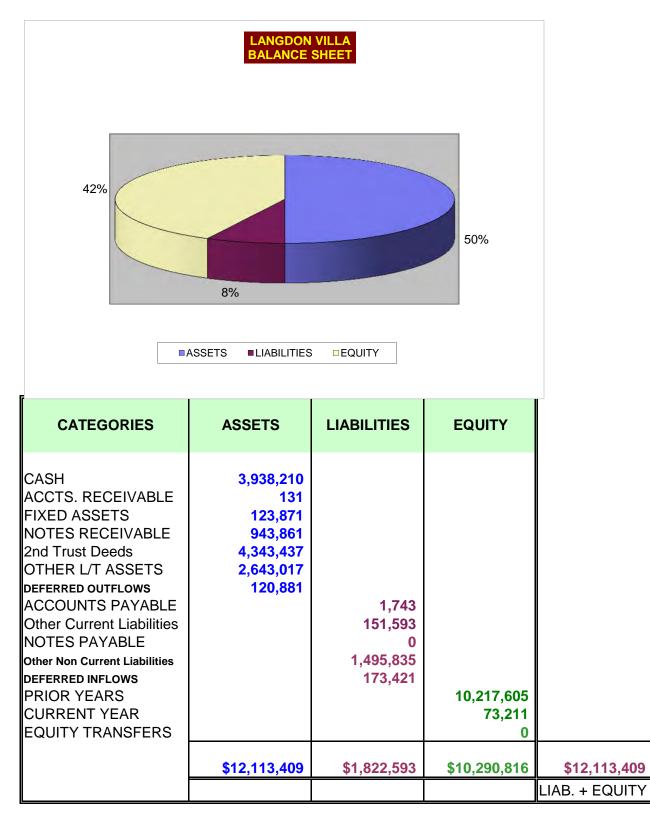

545.32 | 8,896.37  |
|                       |           |            |           |           |
| NET SURPLUS           | 44,603    | 67,692     |           |           |
| ENDING EQUITY BALANCE | 9,861,748 | 9,884,837  |           |           |

| Langdon EXPEND. RATE:<br>ASSETS. LIABILITIES & FUND EQUITY # UNIT/MONTH: |  |  |  |  |  |
|--------------------------------------------------------------------------|--|--|--|--|--|
|                                                                          |  |  |  |  |  |
| ASSETS, LIADILITIES & FUND EQUIT # UNIT/MONTH:                           |  |  |  |  |  |
| FISCAL YEAR PERIOD FROM: 10/01/17 TO: 9/30/2018                          |  |  |  |  |  |
| REPORT PERIOD FROM: 01-Oct-17 TO: 31-Jan-18                              |  |  |  |  |  |



| HOUSING AUTHORITY OF THE COUNTY OF MERCED       |           |               |       |  |  |
|-------------------------------------------------|-----------|---------------|-------|--|--|
| Obanion                                         |           | REV. RATE:    | 33.5% |  |  |
| REVENUE & EXPENDITURE STATUS REPORT             |           | # UNIT/MONTH: | 72    |  |  |
| FISCAL YEAR PERIOD FROM: 10/01/17 TO: 9/30/2018 |           |               |       |  |  |
| REPORT PERIOD FROM:                             | 01-Oct-17 | TO: 31-Jan-18 |       |  |  |





| REVENUE               | YTD<br>BUDGET | YTD<br>ACTUAL | PUM<br>BUDGET | PUM<br>ACTUAL |
|-----------------------|---------------|---------------|---------------|---------------|
|                       |               |