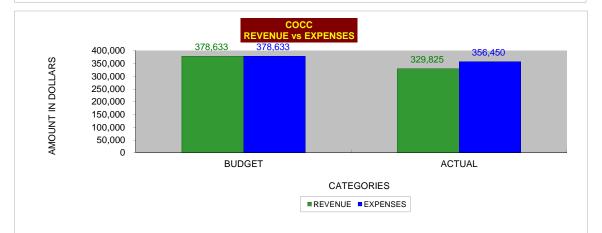

A:\2018\Financials\Merced HA Financials 2018 - 01 HCV (vo & portin)

| YTD                                   | YTD                                                                                                                                         | PUM                                                                                                                                                                                                                                                                                                                                                                                   | PUM                                                                                                                                                                                                                                                                                                                                                                                       |
|---------------------------------------|---------------------------------------------------------------------------------------------------------------------------------------------|---------------------------------------------------------------------------------------------------------------------------------------------------------------------------------------------------------------------------------------------------------------------------------------------------------------------------------------------------------------------------------------|-------------------------------------------------------------------------------------------------------------------------------------------------------------------------------------------------------------------------------------------------------------------------------------------------------------------------------------------------------------------------------------------|
| BUDGET                                | ACTUAL                                                                                                                                      | BUDGET                                                                                                                                                                                                                                                                                                                                                                                | ACTUAL                                                                                                                                                                                                                                                                                                                                                                                    |
|                                       |                                                                                                                                             | 0.00                                                                                                                                                                                                                                                                                                                                                                                  |                                                                                                                                                                                                                                                                                                                                                                                           |
| -                                     | -                                                                                                                                           |                                                                                                                                                                                                                                                                                                                                                                                       | 0.00                                                                                                                                                                                                                                                                                                                                                                                      |
| •                                     | •                                                                                                                                           |                                                                                                                                                                                                                                                                                                                                                                                       | 0.00                                                                                                                                                                                                                                                                                                                                                                                      |
| · · · · · · · · · · · · · · · · · · · |                                                                                                                                             |                                                                                                                                                                                                                                                                                                                                                                                       | 334.72                                                                                                                                                                                                                                                                                                                                                                                    |
|                                       | 0                                                                                                                                           |                                                                                                                                                                                                                                                                                                                                                                                       | 0.00                                                                                                                                                                                                                                                                                                                                                                                      |
|                                       | 0                                                                                                                                           |                                                                                                                                                                                                                                                                                                                                                                                       | 0.00                                                                                                                                                                                                                                                                                                                                                                                      |
| 378,633                               | 329,825                                                                                                                                     | 384.25                                                                                                                                                                                                                                                                                                                                                                                | 334.72                                                                                                                                                                                                                                                                                                                                                                                    |
|                                       |                                                                                                                                             |                                                                                                                                                                                                                                                                                                                                                                                       |                                                                                                                                                                                                                                                                                                                                                                                           |
| YTD                                   | YTD                                                                                                                                         | PUM                                                                                                                                                                                                                                                                                                                                                                                   | PUM                                                                                                                                                                                                                                                                                                                                                                                       |
| BUDGET                                | ACTUAL                                                                                                                                      | BUDGET                                                                                                                                                                                                                                                                                                                                                                                | ACTUAL                                                                                                                                                                                                                                                                                                                                                                                    |
|                                       |                                                                                                                                             |                                                                                                                                                                                                                                                                                                                                                                                       |                                                                                                                                                                                                                                                                                                                                                                                           |
| 294,711                               | 288,412                                                                                                                                     | 299.08                                                                                                                                                                                                                                                                                                                                                                                | 292.69                                                                                                                                                                                                                                                                                                                                                                                    |
| 13,775                                | 12,064                                                                                                                                      | 13.98                                                                                                                                                                                                                                                                                                                                                                                 | 12.24                                                                                                                                                                                                                                                                                                                                                                                     |
| 25,613                                | 24,204                                                                                                                                      | 25.99                                                                                                                                                                                                                                                                                                                                                                                 | 24.56                                                                                                                                                                                                                                                                                                                                                                                     |
| 44,533                                | 31,593                                                                                                                                      | 45.19                                                                                                                                                                                                                                                                                                                                                                                 | 32.06                                                                                                                                                                                                                                                                                                                                                                                     |
| 378,633                               | 356,450                                                                                                                                     | 384.24                                                                                                                                                                                                                                                                                                                                                                                | 361.73                                                                                                                                                                                                                                                                                                                                                                                    |
|                                       |                                                                                                                                             |                                                                                                                                                                                                                                                                                                                                                                                       |                                                                                                                                                                                                                                                                                                                                                                                           |
| (0)                                   | (26,625)                                                                                                                                    |                                                                                                                                                                                                                                                                                                                                                                                       |                                                                                                                                                                                                                                                                                                                                                                                           |
| (0)                                   | (26,625)                                                                                                                                    |                                                                                                                                                                                                                                                                                                                                                                                       |                                                                                                                                                                                                                                                                                                                                                                                           |
|                                       |                                                                                                                                             |                                                                                                                                                                                                                                                                                                                                                                                       |                                                                                                                                                                                                                                                                                                                                                                                           |
| (289,939)                             | (316,564)                                                                                                                                   |                                                                                                                                                                                                                                                                                                                                                                                       |                                                                                                                                                                                                                                                                                                                                                                                           |
| (0)                                   | (26 625)                                                                                                                                    |                                                                                                                                                                                                                                                                                                                                                                                       |                                                                                                                                                                                                                                                                                                                                                                                           |
|                                       |                                                                                                                                             |                                                                                                                                                                                                                                                                                                                                                                                       |                                                                                                                                                                                                                                                                                                                                                                                           |
|                                       |                                                                                                                                             |                                                                                                                                                                                                                                                                                                                                                                                       |                                                                                                                                                                                                                                                                                                                                                                                           |
|                                       | BUDGET<br>0<br>0<br>338,359<br>16,812<br>23,462<br>378,633<br>VTD<br>BUDGET<br>294,711<br>13,775<br>25,613<br>44,533<br>378,633<br>0<br>(0) | BUDGET  ACTUAL    0  0    0  0    338,359  329,825    16,812  0    23,462  0    378,633  329,825    16,812  0    378,633  329,825    4  378,633    294,711  288,412    13,775  12,064    25,613  24,204    44,533  31,593    378,633  356,450    (0)  (26,625)    (0)  (26,625)    (0)  (26,625)    (0)  (26,625)    (0)  (26,625)    (0)  (26,625)    (0)  (26,625)    (0)  (26,625) | BUDGET  ACTUAL  BUDGET    0  0  0.00    0  0  0.00    338,359  329,825  343.38    16,812  0  17.06    23,462  0  23.81    378,633  329,825  384.25    YTD  YTD  PUM    BUDGET  ACTUAL  BUDGET    294,711  288,412  299.08    13,775  12,064  13.98    25,613  24,204  25.99    44,533  31,593  45.19    378,633  356,450  384.24    (0)  (26,625)  (0)    (289,939)  (316,564)  (316,564) |