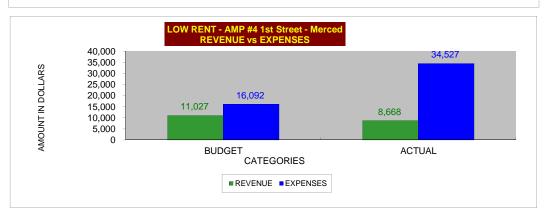

|                       | YTD           | YTD      | PUM    | PUM      |
|-----------------------|---------------|----------|--------|----------|
| REVENUE               | BUDGET        | ACTUAL   | BUDGET | ACTUAL   |
|                       |               |          |        |          |
| RENTS                 | 6,033         | 2,942    | 250.00 | 121.91   |
| OTHER INCOME          | 168           | 1,836    | 6.94   | 76.08    |
| PFS SUBSIDY           | 4,826         | 3,890    | 200.00 | 161.20   |
| CFP FUNDS             | 0             | 0        | 0.00   | 0.00     |
|                       | 11,027        | 8,668    | 456.94 | 359.19   |
|                       |               |          |        |          |
|                       | YTD           | YTD      | PUM    | PUM      |
| EXPENSES              | BUDGET        | ACTUAL   | BUDGET | ACTUAL   |
|                       |               |          |        |          |
| ADMIN.                | 4,446         | 3,209    | 184.24 | 133.00   |
| UTILITIES             | 2,125         | 1,876    | 88.06  | 77.76    |
| MAINT.                | 3,333         | 23,632   | 138.12 | 979.29   |
| GENERAL               | 1,563         | 1,261    | 64.77  | 52.27    |
| DEPRECIATION          | 4,625         | 4,548    | 191.66 | 188.46   |
| EQUITY TRANSFERS      | 0             | 0        | 0.00   | 0.00     |
|                       | <b>16,092</b> | 34,527   | 666.85 | 1,430.78 |
|                       |               |          |        |          |
| NET SURPLUS           | (5,065)       | (25,859) |        |          |
| NET FROM OPERATIONS   | (5,065)       | (25,859) |        |          |
|                       |               |          |        |          |
| ENDING EQUITY BALANCE | 858,443       | 879,238  |        |          |
|                       |               |          |        |          |
| NET SURPLUS           | (5,065)       | (25,859) |        |          |
| ADD BACK DEPRECIATION | 4,625         | 4,548    |        |          |
| CASH FLOW             | (440)         | (21,311) |        |          |