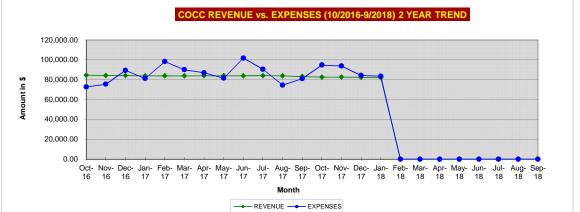

A:\2018\Financials\Merced HA Financials 2018 - 01 HCV (vo & portin)

| YTD                                   | YTD                                                                                                                                         | PUM                                                                                                                                                                                                                                                                                                                                                                                   | PUM                                                                                                                                                                                                                                                                                                                                                                                       |
|---------------------------------------|---------------------------------------------------------------------------------------------------------------------------------------------|---------------------------------------------------------------------------------------------------------------------------------------------------------------------------------------------------------------------------------------------------------------------------------------------------------------------------------------------------------------------------------------|-------------------------------------------------------------------------------------------------------------------------------------------------------------------------------------------------------------------------------------------------------------------------------------------------------------------------------------------------------------------------------------------|
| BUDGET                                | ACTUAL                                                                                                                                      | BUDGET                                                                                                                                                                                                                                                                                                                                                                                | ACTUAL                                                                                                                                                                                                                                                                                                                                                                                    |
|                                       |                                                                                                                                             | 0.00                                                                                                                                                                                                                                                                                                                                                                                  |                                                                                                                                                                                                                                                                                                                                                                                           |
| -                                     | -                                                                                                                                           |                                                                                                                                                                                                                                                                                                                                                                                       | 0.00                                                                                                                                                                                                                                                                                                                                                                                      |
| •                                     | •                                                                                                                                           |                                                                                                                                                                                                                                                                                                                                                                                       | 0.00                                                                                                                                                                                                                                                                                                                                                                                      |
| · · · · · · · · · · · · · · · · · · · |                                                                                                                                             |                                                                                                                                                                                                                                                                                                                                                                                       | 334.72                                                                                                                                                                                                                                                                                                                                                                                    |
|                                       | 0                                                                                                                                           |                                                                                                                                                                                                                                                                                                                                                                                       | 0.00                                                                                                                                                                                                                                                                                                                                                                                      |
|                                       | 0                                                                                                                                           |                                                                                                                                                                                                                                                                                                                                                                                       | 0.00                                                                                                                                                                                                                                                                                                                                                                                      |
| 378,633                               | 329,825                                                                                                                                     | 384.25                                                                                                                                                                                                                                                                                                                                                                                | 334.72                                                                                                                                                                                                                                                                                                                                                                                    |
|                                       |                                                                                                                                             |                                                                                                                                                                                                                                                                                                                                                                                       |                                                                                                                                                                                                                                                                                                                                                                                           |
| YTD                                   | YTD                                                                                                                                         | PUM                                                                                                                                                                                                                                                                                                                                                                                   | PUM                                                                                                                                                                                                                                                                                                                                                                                       |
| BUDGET                                | ACTUAL                                                                                                                                      | BUDGET                                                                                                                                                                                                                                                                                                                                                                                | ACTUAL                                                                                                                                                                                                                                                                                                                                                                                    |
|                                       |                                                                                                                                             |                                                                                                                                                                                                                                                                                                                                                                                       |                                                                                                                                                                                                                                                                                                                                                                                           |
| 294,711                               | 288,412                                                                                                                                     | 299.08                                                                                                                                                                                                                                                                                                                                                                                | 292.69                                                                                                                                                                                                                                                                                                                                                                                    |
| 13,775                                | 12,064                                                                                                                                      | 13.98                                                                                                                                                                                                                                                                                                                                                                                 | 12.24                                                                                                                                                                                                                                                                                                                                                                                     |
| 25,613                                | 24,204                                                                                                                                      | 25.99                                                                                                                                                                                                                                                                                                                                                                                 | 24.56                                                                                                                                                                                                                                                                                                                                                                                     |
| 44,533                                | 31,593                                                                                                                                      | 45.19                                                                                                                                                                                                                                                                                                                                                                                 | 32.06                                                                                                                                                                                                                                                                                                                                                                                     |
| 378,633                               | 356,450                                                                                                                                     | 384.24                                                                                                                                                                                                                                                                                                                                                                                | 361.73                                                                                                                                                                                                                                                                                                                                                                                    |
|                                       |                                                                                                                                             |                                                                                                                                                                                                                                                                                                                                                                                       |                                                                                                                                                                                                                                                                                                                                                                                           |
| (0)                                   | (26,625)                                                                                                                                    |                                                                                                                                                                                                                                                                                                                                                                                       |                                                                                                                                                                                                                                                                                                                                                                                           |
| (0)                                   | (26,625)                                                                                                                                    |                                                                                                                                                                                                                                                                                                                                                                                       |                                                                                                                                                                                                                                                                                                                                                                                           |
|                                       |                                                                                                                                             |                                                                                                                                                                                                                                                                                                                                                                                       |                                                                                                                                                                                                                                                                                                                                                                                           |
| (289,939)                             | (316,564)                                                                                                                                   |                                                                                                                                                                                                                                                                                                                                                                                       |                                                                                                                                                                                                                                                                                                                                                                                           |
| (0)                                   | (26 625)                                                                                                                                    |                                                                                                                                                                                                                                                                                                                                                                                       |                                                                                                                                                                                                                                                                                                                                                                                           |
|                                       |                                                                                                                                             |                                                                                                                                                                                                                                                                                                                                                                                       |                                                                                                                                                                                                                                                                                                                                                                                           |
|                                       |                                                                                                                                             |                                                                                                                                                                                                                                                                                                                                                                                       |                                                                                                                                                                                                                                                                                                                                                                                           |
|                                       | BUDGET<br>0<br>0<br>338,359<br>16,812<br>23,462<br>378,633<br>VTD<br>BUDGET<br>294,711<br>13,775<br>25,613<br>44,533<br>378,633<br>0<br>(0) | BUDGET  ACTUAL    0  0    0  0    338,359  329,825    16,812  0    23,462  0    378,633  329,825    16,812  0    378,633  329,825    4  378,633    294,711  288,412    13,775  12,064    25,613  24,204    44,533  31,593    378,633  356,450    (0)  (26,625)    (0)  (26,625)    (0)  (26,625)    (0)  (26,625)    (0)  (26,625)    (0)  (26,625)    (0)  (26,625)    (0)  (26,625) | BUDGET  ACTUAL  BUDGET    0  0  0.00    0  0  0.00    338,359  329,825  343.38    16,812  0  17.06    23,462  0  23.81    378,633  329,825  384.25    YTD  YTD  PUM    BUDGET  ACTUAL  BUDGET    294,711  288,412  299.08    13,775  12,064  13.98    25,613  24,204  25.99    44,533  31,593  45.19    378,633  356,450  384.24    (0)  (26,625)  (0)    (289,939)  (316,564)  (316,564) |