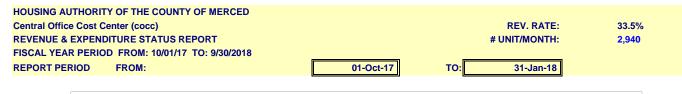

| HOUSING AUTHORITY OF THE COUNTY OF ME     | ERCED                   |       |
|-------------------------------------------|-------------------------|-------|
| AMP 4 (ca023024)                          | REV. RATE:              | 33.5% |
| REVENUE & EXPENDITURE STATUS REPORT       | # UNIT/MONTH:           | 72    |
| FISCAL YEAR PERIOD FROM: 10/01/17 TO: 9/3 | 30/2018                 |       |
| REPORT PERIOD FROM:                       | 01-Oct-17 TO: 31-Jan-18 |       |