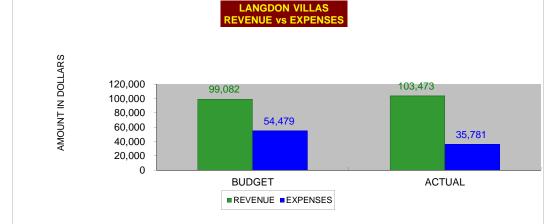

29,825  384.25    YTD  YTD  PUM    BUDGET  ACTUAL  BUDGET    294,711  288,412  299.08    13,775  12,064  13.98    25,613  24,204  25.99    44,533  31,593  45.19    378,633  356,450  384.24    (0)  (26,625)  (0)    (289,939)  (316,564)  (316,564) |

| HOUSING AUTHORITY OF THE COUNTY OF MERCED       |           |               |       |  |
|-------------------------------------------------|-----------|---------------|-------|--|
| Langdon                                         |           | REV. RATE:    | 33.5% |  |
| REVENUE & EXPENDITURE STATUS REPORT             |           | # UNIT/MONTH: | 12    |  |
| FISCAL YEAR PERIOD FROM: 10/01/17 TO: 9/30/2018 | 3         |               |       |  |
| REPORT PERIOD FROM:                             | 01-Oct-17 | TO: 31-Jan-18 |       |  |







|                       | YTD       | YTD        | PUM       | PUM       |
|-----------------------|-----------|------------|-----------|-----------|
| REVENUE               | BUDGET    | ACTUAL     | BUDGET    | ACTUAL    |
|                       |           |            |           |           |
| RENTS                 | 15,485    | 15,400     | 3,850.10  | 3,828.96  |
| INTEREST              | 0         | 0          | 0.00      | 0.00      |
| MANAGEMENT FEES       | 74,548    | 74,425     | 18,535.16 | 18,504.58 |
| OTHER INCOME          | 9,049     | 13,648     | 2,249.89  | 3,393.31  |
|                       | 99,082    | 103,473    | 24,635.15 | 25,726.85 |
|                       |           |            |           |           |
|                       |           |